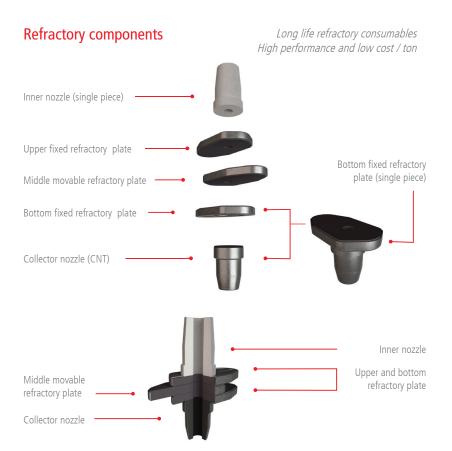

# Refractory characteristics

- 4 or 5 main refractory parts
- Optimized refractory plate design (type 5 shape)
- Plates operate in inert gas environment (integrated argon shielding groove)
- Detachable or integrated collector nozzle with lower plate

## Plate crack control

Shape and clamping features of refractory plates ensure that any cracks remain closed and kept outside the throttling path.

Slide gate preparation

For more information on this product and on our complete package of solutions please contact our local service center: