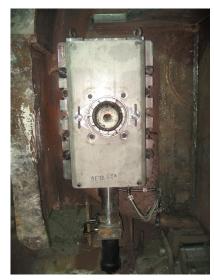

### LG21L3 features

- Stationary collector nozzle for sealed connection to vacuum vessel or casting funnel
- Simple, sturdy and ergonomic design
- Very few mobile parts for minimal maintenance cost
- Fixation to ladle shell externally by bolts on studs
- "Horse shoe" clamping provides compensate for thermal plate expansion
- Multi springs (10) outboard plate loading system
- Integrated argon shielding groove
- Easy switch between 2 and 3 plates application by door exchange
- Air cooling capacity

### **VESUVIUS LG21L3 Ladle Slide Gate**

| Model  | Maximum              | Stroke | Dimensions      | Weight |
|--------|----------------------|--------|-----------------|--------|
|        | bore (mm)            | (mm)   | (mm)            | (kg)   |
| LG21L3 | Ø70 CCM<br>Ø90 Ingot | 180    | 835 x 561 x 373 | 580    |

# Refractory characteristics

- 4 or 5 main refractory parts
- Optimized refractory plate design (type 5 shape)
- Plates operate in inert gas environment (integrated argon shielding groove)
- Detachable or integrated collector nozzle with lower plate