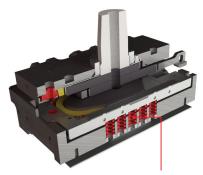

e Plates Ladle Slide Gate Systems

For utmost steel quality protection through better sealing between Ladle and Caster.



Ingot casting

# **CCM** advantages

- Stationary ladle shroud
- Improved ladle shroud alignment
- Optimized impact pad
- No movement in tundish powder layer



CCM casting

### LG21L3 features

- Stationary collector nozzle for sealed connection to vacuum vessel or casting funnel
- Simple, sturdy and ergonomic design
- Very few mobile parts for minimal maintenance cost
- Fixation to ladle shell externally by bolts on studs
- "Horse shoe" clamping provides compensate for thermal plate expansion
- Multi springs (10) outboard plate loading system
- Integrated argon shielding groove
- Easy switch between 2 and 3 plates application by door exchange
- Air cooling capacity



Multiple spring outboard plate loading systems

### **VESUVIUS LG21L3 Ladle Slide Gate**

| Model  | Maximum              | Stroke | Dimensions      | Weight |
|--------|----------------------|--------|-----------------|--------|
|        | bore (mm)            | (mm)   | (mm)            | (kg)   |
| LG21L3 | Ø70 CCM<br>Ø90 Ingot | 180    | 835 x 561 x 373 | 580    |





# Refractory characteristics

- 4 or 5 main refractory parts
- Optimized refractory plate design (type 5 shape)
- Plates operate in inert gas environment (integrated argon shielding groove)
- Detachable or integrated collector nozzle with lower plate

## Plate crack control

Shape and clamping features of refractory plates ensure that any cracks remain closed and kept outside the throttling path.







Slide gate prepa