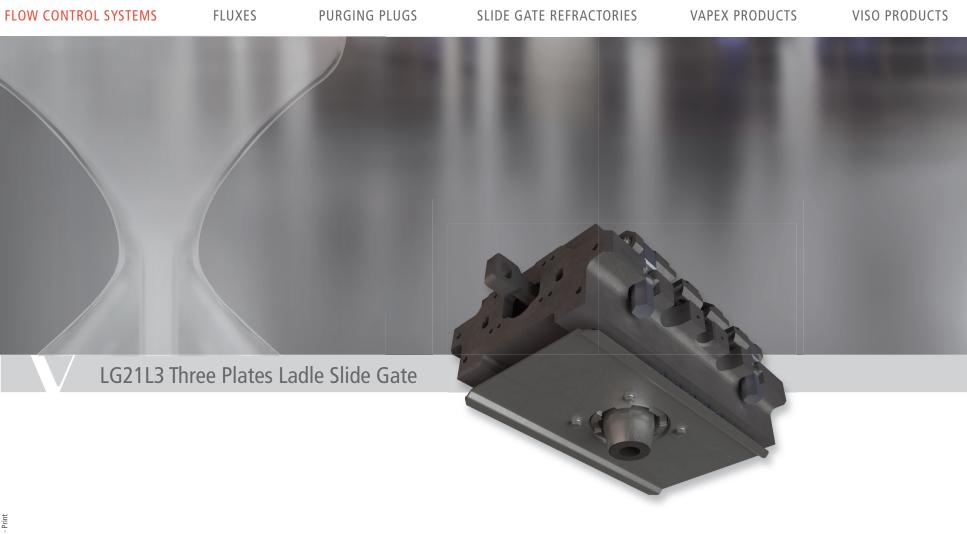

### LG21L3 features

- Stationary collector nozzle for sealed connection to vacuum vessel or casting funnel
- Simple, sturdy and ergonomic design
- Very few mobile parts for minimal maintenance cost
- Fixation to ladle shell externally by bolts on studs
- "Horse shoe" clamping provides compensate for thermal plate expansion
- Multi springs (10) outboard plate loading system
- Integrated argon shielding groove
- Easy switch between 2 and 3 plates application by door exchange
- Air cooling capacity

### **VESUVIUS LG21L3 Ladle Slide Gate**

| Model  | Maximum              | Stroke | Dimensions      | Weight |
|--------|----------------------|--------|-----------------|--------|
|        | bore (mm)            | (mm)   | (mm)            | (kg)   |
| LG21L3 | Ø70 CCM<br>Ø90 Ingot | 180    | 835 x 561 x 373 | 580    |