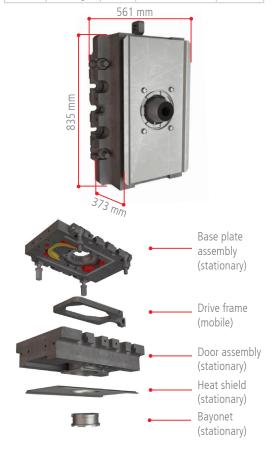

### LG21L3 features

- Stationary collector nozzle for sealed connection to vacuum vessel or casting funnel
- Simple, sturdy and ergonomic design
- Very few mobile parts for minimal maintenance cost
- Fixation to ladle shell externally by bolts on studs
- "Horse shoe" clamping provides compensate for thermal plate expansion
- Multi springs (10) outboard plate loading system
- Integrated argon shielding groove
- Easy switch between 2 and 3 plates application by door exchange
- Air cooling capacity

### **VESUVIUS LG21L3 Ladle Slide Gate**

| Model  | Maximum              | Stroke | Dimensions      | Weight |
|--------|----------------------|--------|-----------------|--------|
|        | bore (mm)            | (mm)   | (mm)            | (kg)   |
| LG21L3 | Ø70 CCM<br>Ø90 Ingot | 180    | 835 x 561 x 373 | 580    |

# Refractory characteristics

- 4 or 5 main refractory parts
- Optimized refractory plate design (type 5 shape)
- Plates operate in inert gas environment (integrated argon shielding groove)
- Detachable or integrated collector nozzle with lower plate