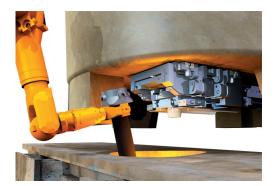

Fully automated oxygen lancing of ladle casting channel

Robotized operation with ladle tube changer

Robotized operation in ladle preparation area

Fully automatic tube change for stopper or tundish slide gate