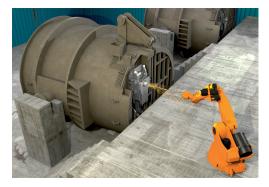

Fully automated oxygen lancing of ladle casting channel

Robotized operation with ladle tube changer

Robotized operation in ladle preparation area

Fully automatic tube change for stopper or tundish slide gate