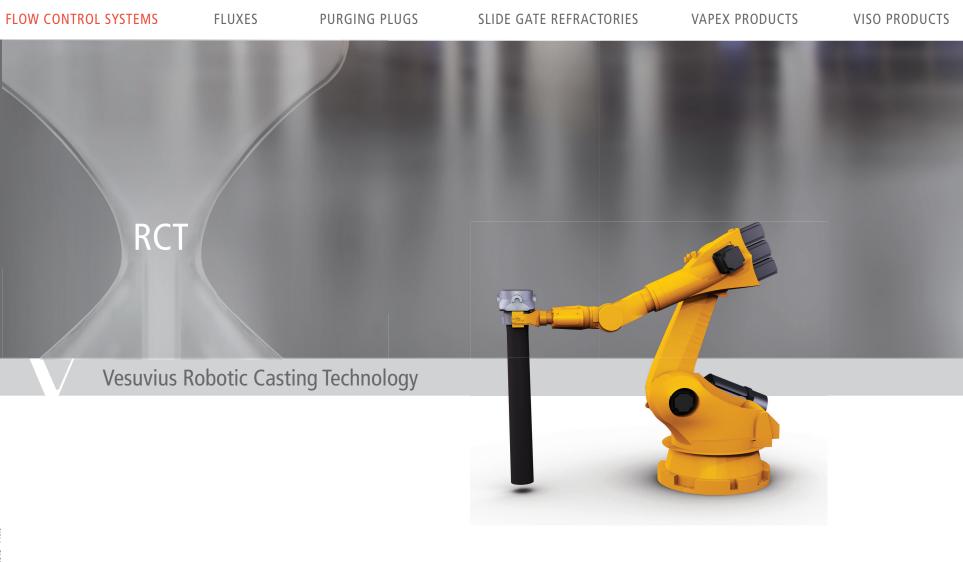

## Robot technology for continuous casting operation

The safety step forward in continuous operation