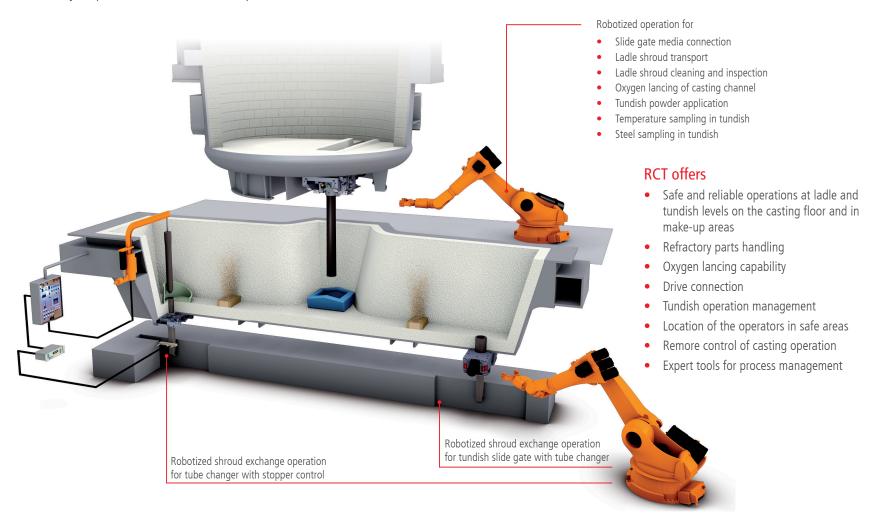

# Robot ready flow control devices

Flow control devices and refractory consumables are tailor made for robotic operation LTC (Ladle Tube Changer), LSH (Ladle Shroud Holder), SEM3085 (Tundish Tube Changer)

Fully automated oxygen lancing of ladle casting channel

Robotized operation with ladle tube changer

Robotized operation in ladle preparation area

Fully automatic tube change for stopper or tundish slide gate