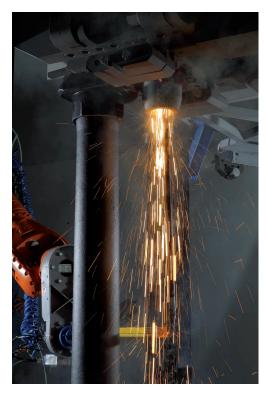

Fully automated oxygen lancing of ladle casting channel

Robotized operation with ladle tube changer

Robotized operation in ladle preparation area

Fully automatic tube change for stopper or tundish slide gate