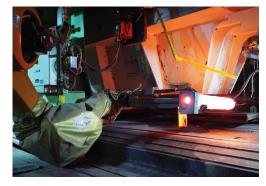

Fully automated oxygen lancing of ladle casting channel

Robotized operation with ladle tube changer

Robotized operation in ladle preparation area

Fully automatic tube change for stopper or tundish slide gate