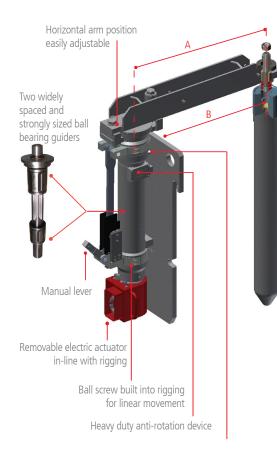

# M-Type valve features

- Ultra fast response time for better mould level stability
- Ball bearing guiding for precise and smooth flow control
- Performance consistency all year long
- Self-closure and manual operation possible when powered off
- Embedded, high resolution and non contact position feedback sensor
- Play free coupling between actuator and rigging
- Fully sealed design to protect active parts from dust
- Improved safety: no oil burning risk
- Easy installation and operation
- Splitting of electric and mechanic functions for easy maintenance

| Common to all models         |           |  |
|------------------------------|-----------|--|
| Stroke (mm)                  | 120       |  |
| Peak effort (kgf)            | 700       |  |
| Speed (mm/s)                 | up to 150 |  |
| 100% electric valve solution |           |  |

| Depending on<br>model | A max<br>(mm) | B max<br>(mm) | Weight<br>(kg)* |
|-----------------------|---------------|---------------|-----------------|
| MQS120M               | 950           | 815           | 122             |
| MQS120ML              | 1200          | 1055          | 180             |
| MQS120MXL             | 1500          | 1335          | 263             |