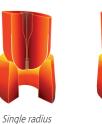

# Stopper Nose geometry

Conical

## Wireless remote drive for easier stopper mounting and valve checking

- Easier and safer mounting of the stopper with radio pendant
- Test of the valve before the tundish goes to the tundish-car

Ripple