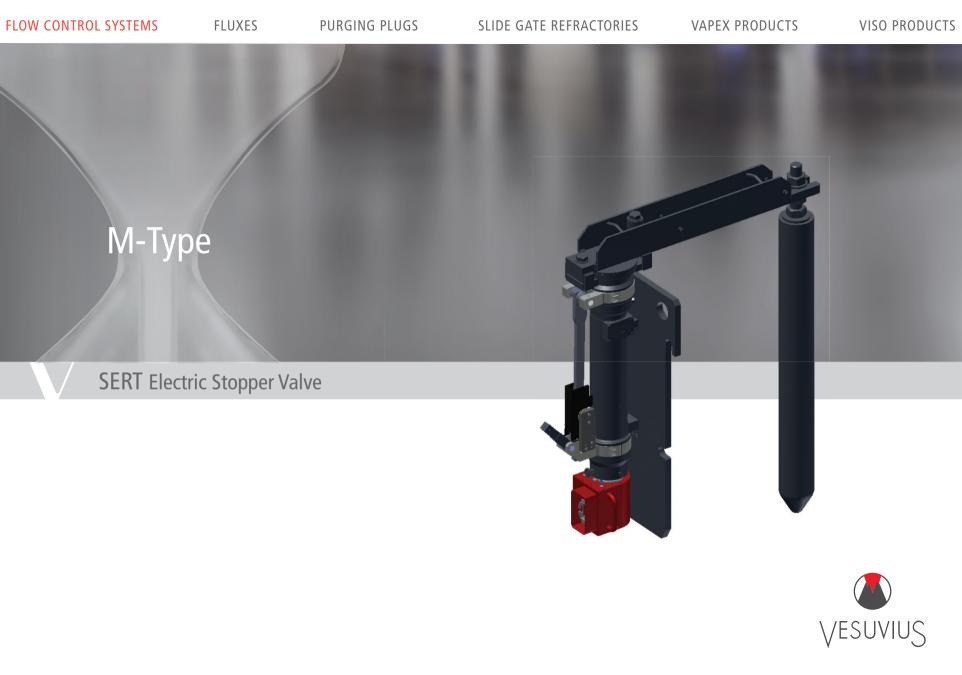

# High precision electric stopper valve

The M-Type electric stopper valve improves the level stability in the mould by combining "all-in-one" the smoothness of ball bearing guiding and the performance of electric actuator

# M-Type valve features

- Ultra fast response time for better mould level stability
- Ball bearing guiding for precise and smooth flow control
- Performance consistency all year long
- Self-closure and manual operation possible when powered off
- Embedded, high resolution and non contact position feedback sensor
- Play free coupling between actuator and rigging
- Fully sealed design to protect active parts from dust
- Improved safety: no oil burning risk
- Easy installation and operation
- Splitting of electric and mechanic functions for easy maintenance