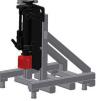

\* Without backplate and horizontal stopper arm

M-Type must be used with ACV drives

DEM9M secured on parking stand between sequences

Easy handling of DEM9M actuator (only 13 kg)