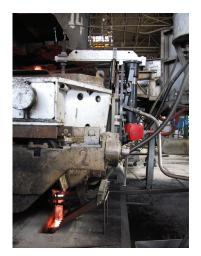

# High precision electric stopper valve

The M-Type electric stopper valve improves the level stability in the mould by combining "all-in-one" the smoothness of ball bearing guiding and the performance of electric actuator

# M-Type valve features

- Ultra fast response time for better mould level stability
- Ball bearing guiding for precise and smooth flow control
- Performance consistency all year long
- Self-closure and manual operation possible when powered off
- Embedded, high resolution and non contact position feedback sensor
- Play free coupling between actuator and rigging
- Fully sealed design to protect active parts from dust
- Improved safety: no oil burning risk
- Easy installation and operation
- Splitting of electric and mechanic functions for easy maintenance