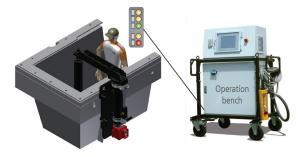

# Test bench for maintenance shop

Easy traceability of working hours, events,

alarms, previous maintenance on each unit

- Facilitates diagnosis and maintenance by user's maintenance team
- Guarantees to send back to operation a valid valve system