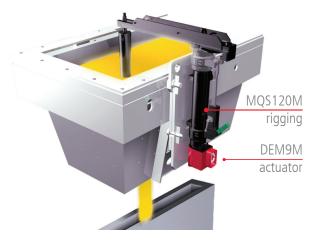

| Depending on<br>model | A max<br>(mm) | B max<br>(mm) | Weight<br>(kg)* |
|-----------------------|---------------|---------------|-----------------|
| MQS120M               | 950           | 815           | 122             |
| MQS120ML              | 1200          | 1055          | 180             |
| MQS120MXL             | 1500          | 1335          | 263             |

\* Without backplate and horizontal stopper arm

M-Type must be used with ACV drives

DEM9M secured on parking stand between sequences

Easy handling of DEM9M actuator (only 13 kg)