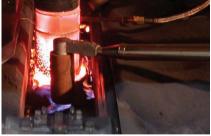

# Advanced eddy-current sensor for the best level control - Ledge type

The AVEMIS XLEV-L ledge eddy-current mould level sensor provides accurate measurement and short response time for improved automatic level control performances.

### **XLEV-L** features

- Precise measurement of steel level without influence of casting powder
- "Safe technology" No more health exposure through radioactive source
- Robust water cooled metallic body
- Fully digital signal processing with built-in Profibus DP Ethernet/IP interface
- Dual-channel processing unit with possibility to combine different type of sensors
- Continued level measurement even during tube change operation
- Flexible location of processing unit panel with cable length up to 120 m without pre-amplifer and easy relocation of HMI
- Compatible with electromagnetic stirrers and brakes