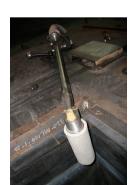

# Optional back-up sensor

In case of a double channel processing unit, an additional suspended sensor with manual positioning can be used as back-up to offer a secured and safe solution.

# XLEV-S Suspended sensor

AVEMIS "Suspended type" level sensor is easy to install and does not require any adaptation, the "Suspended type" sensors is a cost efficient alternative.

For more information on this product and on our complete package of solutions please contact our local service center: