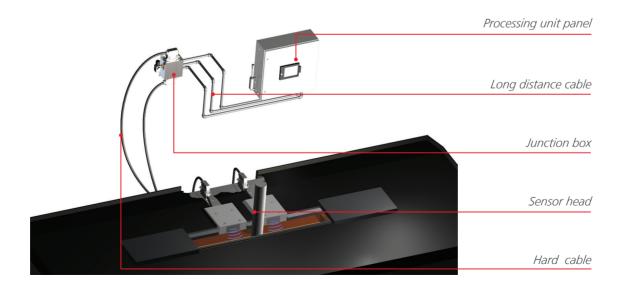

control - Ledge type

The AVEMIS XLEV-L ledge eddy-current mould level sensor provides accurate measurement and short response time for improved automatic level control performances.



### **XLEV-L** features

- Precise measurement of steel level without influence of casting powder
- "Safe technology" No more health exposure through radioactive source
- Robust water cooled metallic body
- Fully digital signal processing with built-in Profibus DP Ethernet/IP interface
- Dual-channel processing unit with possibility to combine different type of sensors
- Continued level measurement even during tube change operation
- Flexible location of processing unit panel with cable length up to 120 m without pre-amplifer and easy relocation of HMI
- Compatible with electromagnetic stirrers and brakes





## Thermocouple compensation

- Signal compensation based on copper plate temperature
- Compatible with Nickel coating up to the meniscus area
- Less than  $\pm$  5mm long term drift even with electromagnetic stirrers and breaks



# Optional back-up sensor

In case of a double channel processing unit, an additional suspended sensor with manual positioning can be used as back-up to offer a secured and safe solution.

## **XLEV-L Modular sensor configuration**



### Mould Level Control with XLEV-L

- Precise mould level
- Enhanced steel quality
- Reliable performance



# XLEV-S Suspended sensor





AVEMIS "Suspended type" level sensor is easy to install and does not require any adaptation, the "Suspended type" sensors is a cost efficient alternative.



For more information on this p