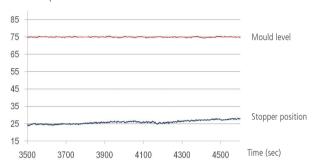

### Mould Level Control with XLEV-L

- Precise mould level
- Enhanced steel quality
- Reliable performance