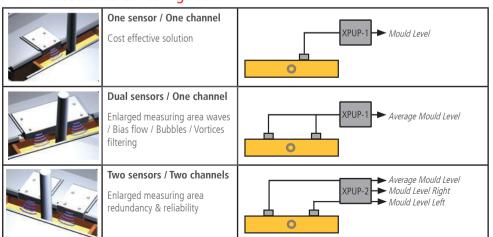

## **XLEV-L Modular sensor configuration**

### **XLEV-L** features

- Precise measurement of steel level without influence of casting powder
- "Safe technology" No more health exposure through radioactive source
- Robust water cooled metallic body
- Fully digital signal processing with built-in Profibus DP Ethernet/IP interface
- Dual-channel processing unit with possibility to combine different type of sensors
- Continued level measurement even during tube change operation
- Flexible location of processing unit panel with cable length up to 120 m without pre-amplifer and easy relocation of HMI
- Compatible with electromagnetic stirrers and brakes