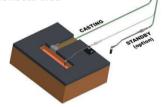

# Advanced eddy-current sensor for the best level control - Ledge type

The AVEMIS XLEV-L ledge eddy-current mould level sensor provides accurate measurement and short response time for improved automatic level control performances.

### **XLEV-L** features

- Precise measurement of steel level without influence of casting powder
- "Safe technology" No more health exposure through radioactive source
- Robust water cooled metallic body
- Fully digital signal processing with built-in Profibus DP Ethernet/IP interface
- Dual-channel processing unit with possibility to combine different type of sensors
- Continued level measurement even during tube change operation
- Flexible location of processing unit panel with cable length up to 120 m without pre-amplifer and easy relocation of HMI
- Compatible with electromagnetic stirrers and brakes